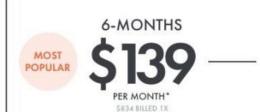

#### PROFILE PREMIUM COACHING

CHOOSE THE MEMBERSHIP LENGTH BEST FOR YOU

SAVE \$120

SUGGESTED FOR: 0-15 LBS. WEIGHT LOSS GOAL

SUGGESTED FOR: 16-40 LBS. WEIGHT LOSS GOAL

SAVE \$480

SUGGESTED FOR: 41+ LBS. WEIGHT LOSS GOAL