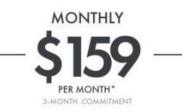

#### PROFILE PREMIUM COACHING

CHOOSE THE MEMBERSHIP LENGTH BEST FOR YOU

SAVE \$120

SUGGESTED FOR: 0-15 LBS. WEIGHT LOSS GOAL

SUGGESTED FOR: 16-40 LBS. WEIGHT LOSS GOAL

SAVE \$480

SUGGESTED FOR: 41+ LBS. WEIGHT LOSS GOAL