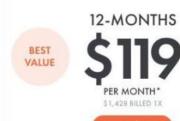

#### PROFILE PREMIUM COACHING

CHOOSE THE MEMBERSHIP LENGTH BEST FOR YOU

SAVE \$120

SUGGESTED FOR: 0-15 LBS. WEIGHT LOSS GOAL

SUGGESTED FOR: 16-40 LBS. WEIGHT LOSS GOAL

SAVE \$480

SUGGESTED FOR: 41+ LBS. WEIGHT LOSS GOAL